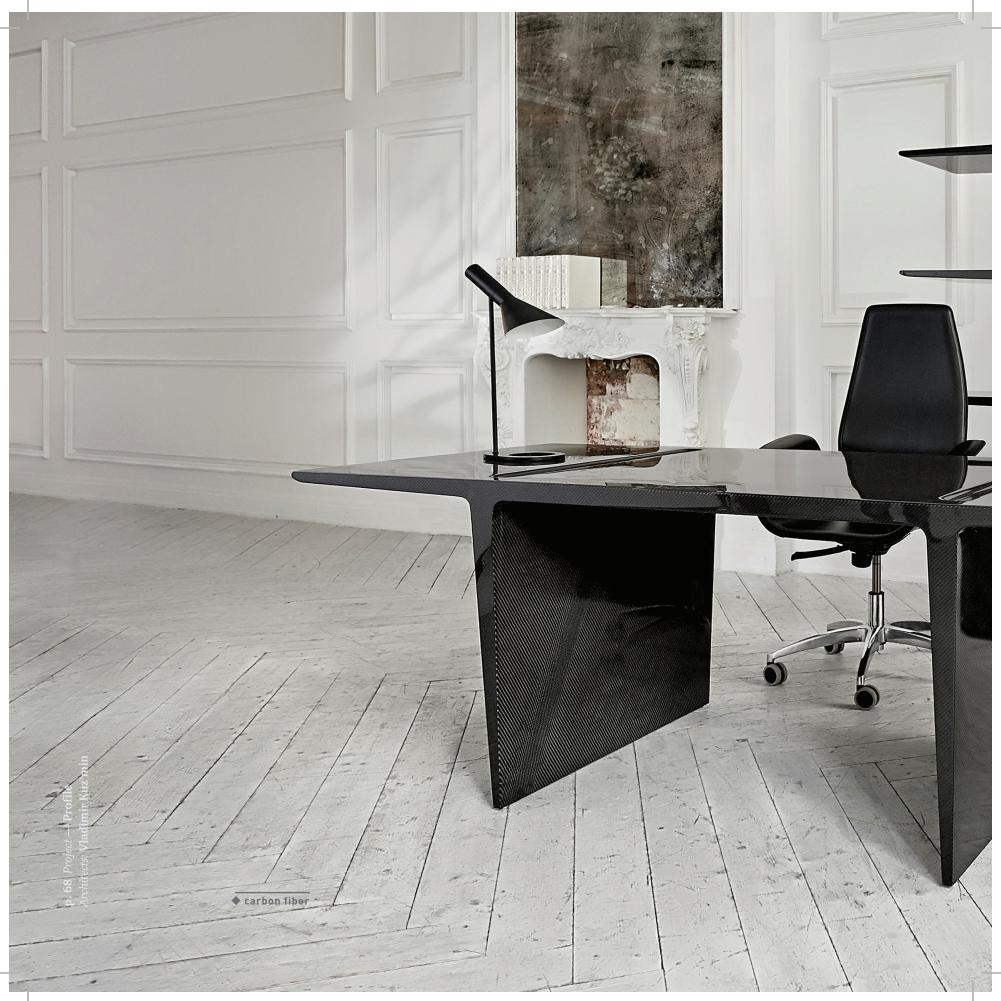

## **Executive desk**

# **Executive desk**

APVK.10 2300x900x720 finishing Carbon / colored lacquer,

RAL scale

APVK.11 2300x900x720 finishing Plywood, matt semitransparent white lacquer

- ◆ Executive desk with a pullout drawer. Drawer is available only with carbon or colored lacquer finishing
- ◆ Executive desk without drawer