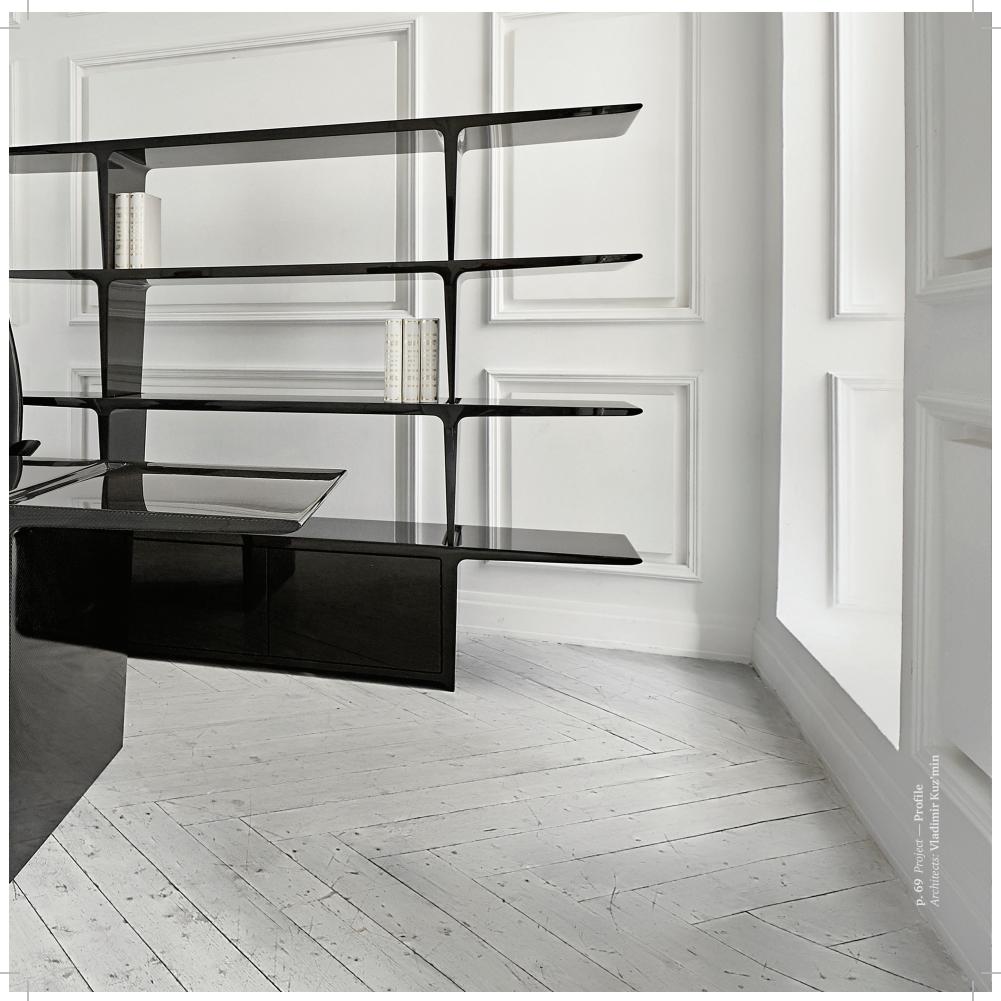

## Modular shelf

## Modular shelf

| APVK.20   | 2170x450x450              |
|-----------|---------------------------|
| finishing | Carbon / colored lacquer, |
|           | RAL scale                 |

| <u> </u>  | 2170x450x450              |
|-----------|---------------------------|
| APVK.40   |                           |
| finishing | Carbon / colored lacquer, |
|           | RAL scale                 |

APVK.30 2170x450x1764 finishing Carbon / colored lacquer, RAL scale

◆ Modular shelf with doors