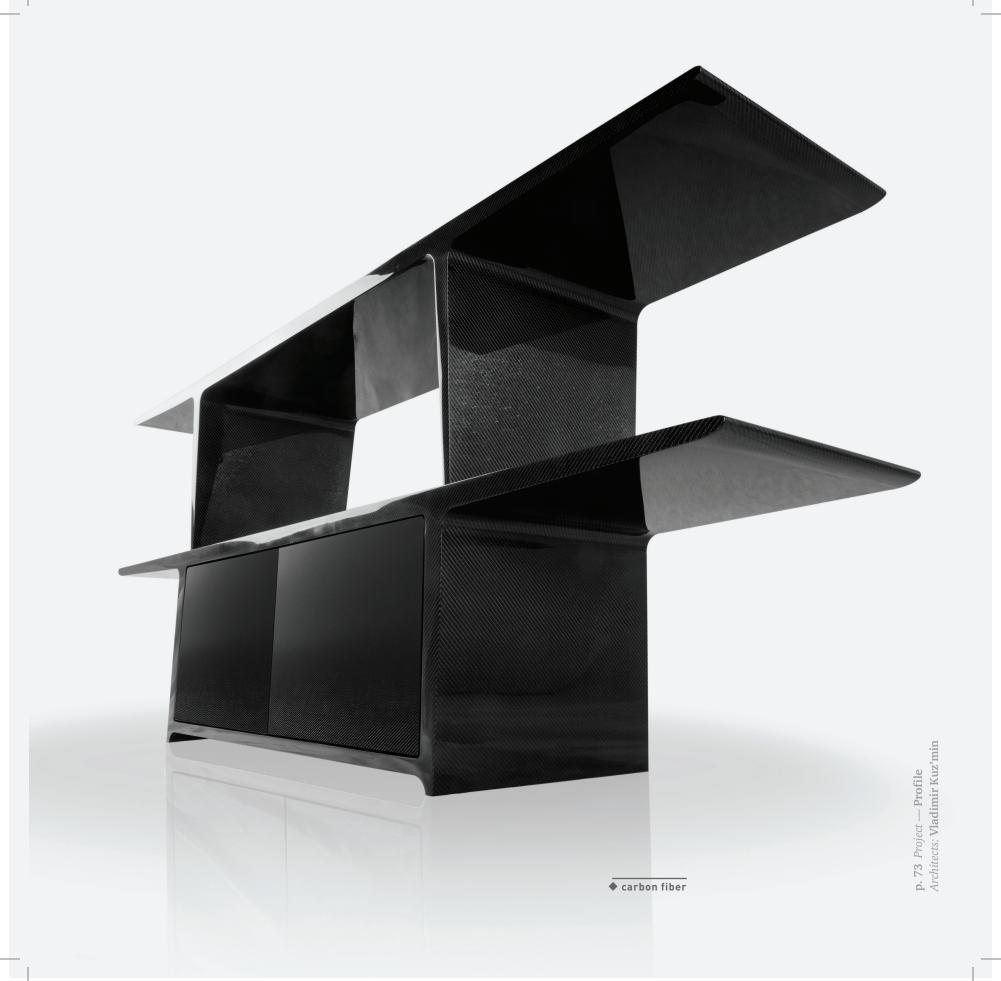

## Modular shelf

## Modular shelf

| APVK.20   | 2170x450x450              |
|-----------|---------------------------|
| finishing | Carbon / colored lacquer, |
|           | RAL scale                 |

| <u> </u>  | 2170x450x450              |
|-----------|---------------------------|
| APVK.40   |                           |
| finishing | Carbon / colored lacquer, |
|           | RAL scale                 |

APVK.30 2170x450x1764 finishing Carbon / colored lacquer, RAL scale

◆ Modular shelf with doors