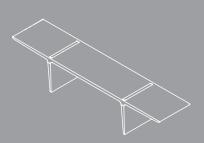

## **Executive desk**

# **Executive desk**

APVK.10 2300x900x720 finishing Carbon / colored lacquer,

RAL scale

APVK.11 2300x900x720 finishing Plywood, matt semitransparent white lacquer

- ◆ Executive desk with a pullout drawer. Drawer is available only with carbon or colored lacquer finishing
- ◆ Executive desk without drawer