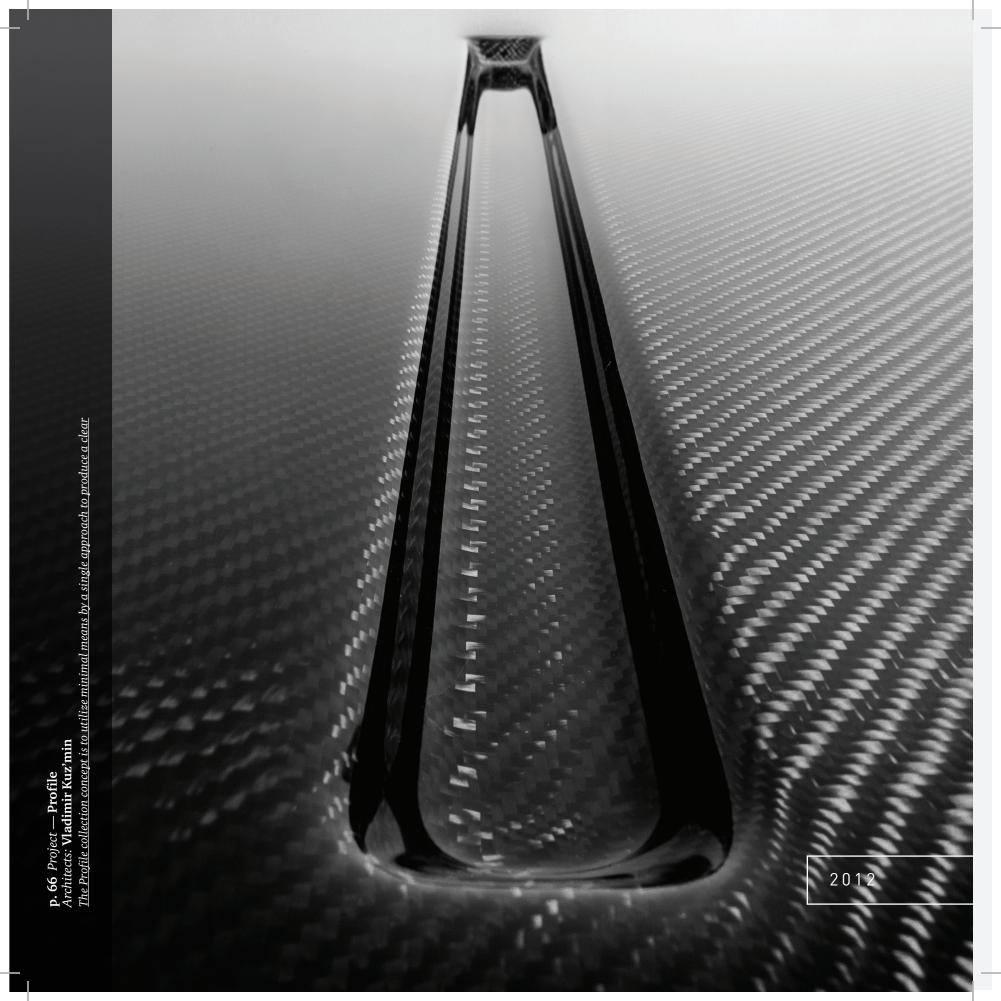

The Profile collection is an attempt to create simple items of obvious and architectural form, without any external domination by a designer and his «design». The quality and features of the material determine the facility's appearance, design, and aesthetic characteristics. This brings the solution to the conceptual purity of the module and transforms it into a product.

# Vladimir Kuz'min:

«The Profile collection concept is to utilize minimal means by a single approach to produce a clear and explicit form without decorative twists... To do that, we used carbon, a super material which guarantees the required ease and clarity of a solution. Absolute quality! While preparing the

Profile collection, we were inspired by the curiosity and interest paid to the engineering process. We were inspired by a creative desire and were eager in our quest. We were inspired by Love. All of these are the eternal elements which help us turn all architectural designs into reality».