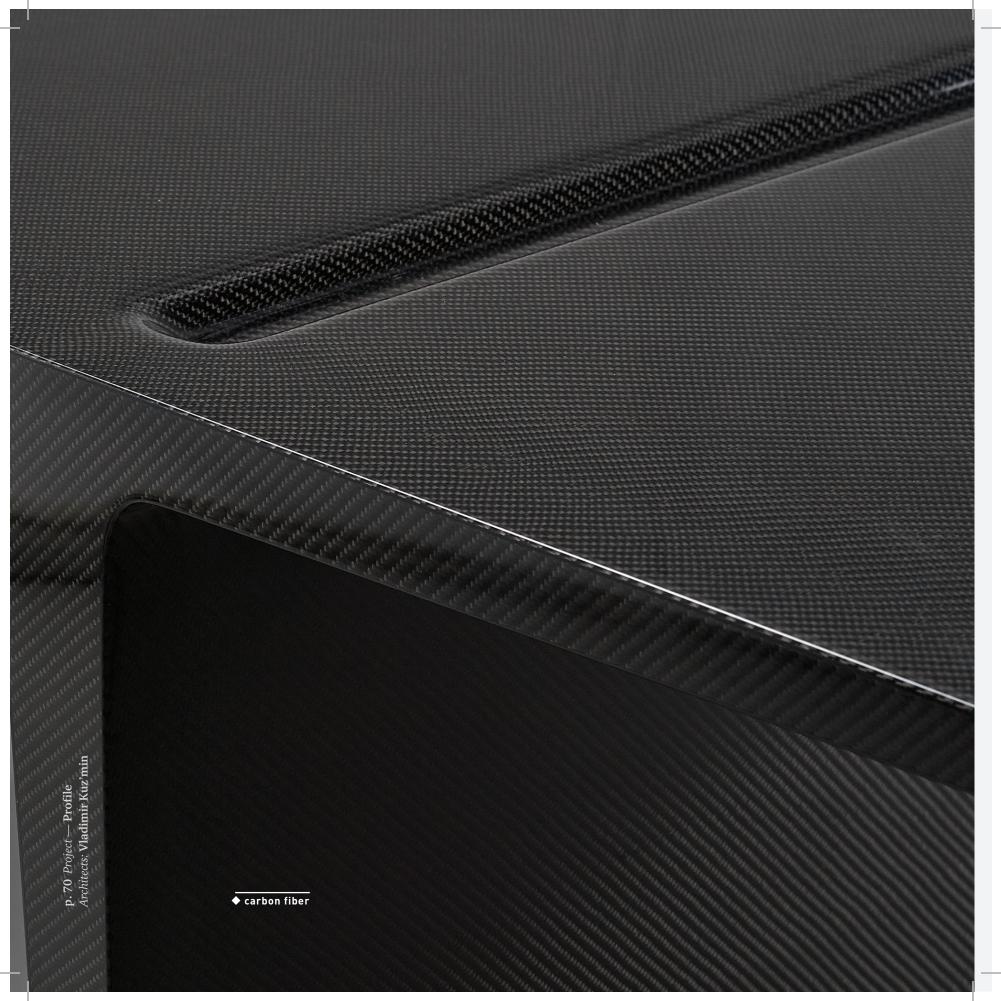

The essence of Profile is the side-view, the sections, the cut, a set of characteristics, the combination of horizons, and an outlined imagination. It offers custom selection of modular units for the workplace.

The Profile collection is an attempt to create simple items of obvious and architectural form, without any external domination by a designer and his «design». The quality and features of the material determine the facility's appearance, design, and aesthetic characteristics. This brings the solution to the conceptual purity of the module and transforms it into a product.

# Vladimir Kuz'min:

«The Profile collection concept is to utilize minimal means by a single approach to produce a clear and explicit form without decorative twists... To do that, we used carbon, a super material which guarantees the required ease and clarity of a solution. Absolute quality! While preparing the