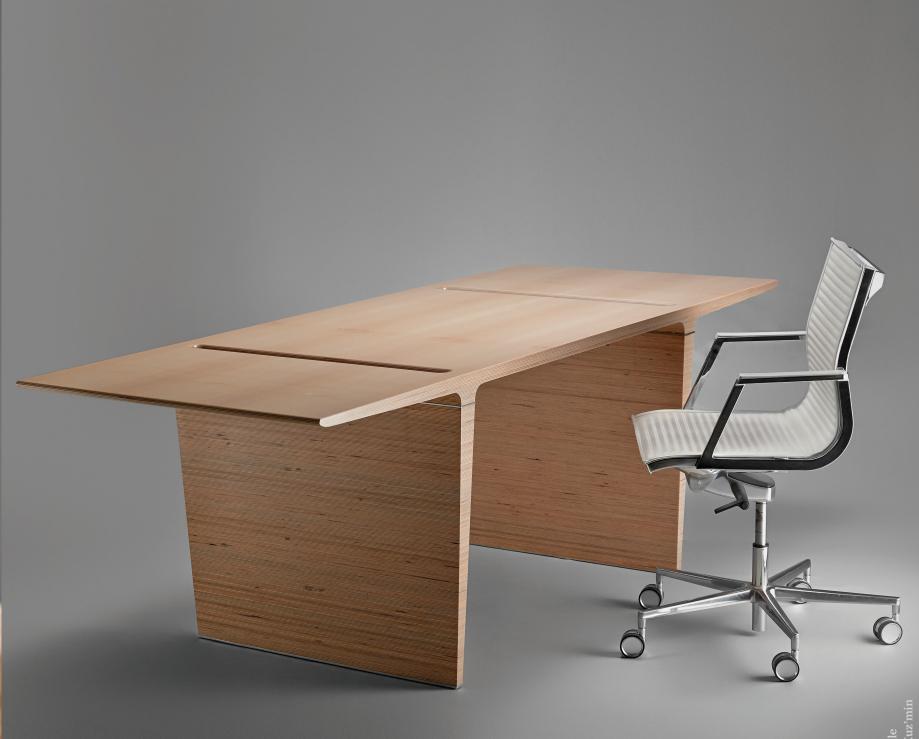

## **Executive desk**

# **Executive desk**

APVK.10 2300x900x720 finishing Carbon / colored lacquer,

RAL scale

APVK.11 2300x900x720 finishing Plywood, matt semitransparent white lacquer

- ◆ Executive desk with a pullout drawer. Drawer is available only with carbon or colored lacquer finishing
- ◆ Executive desk without drawer