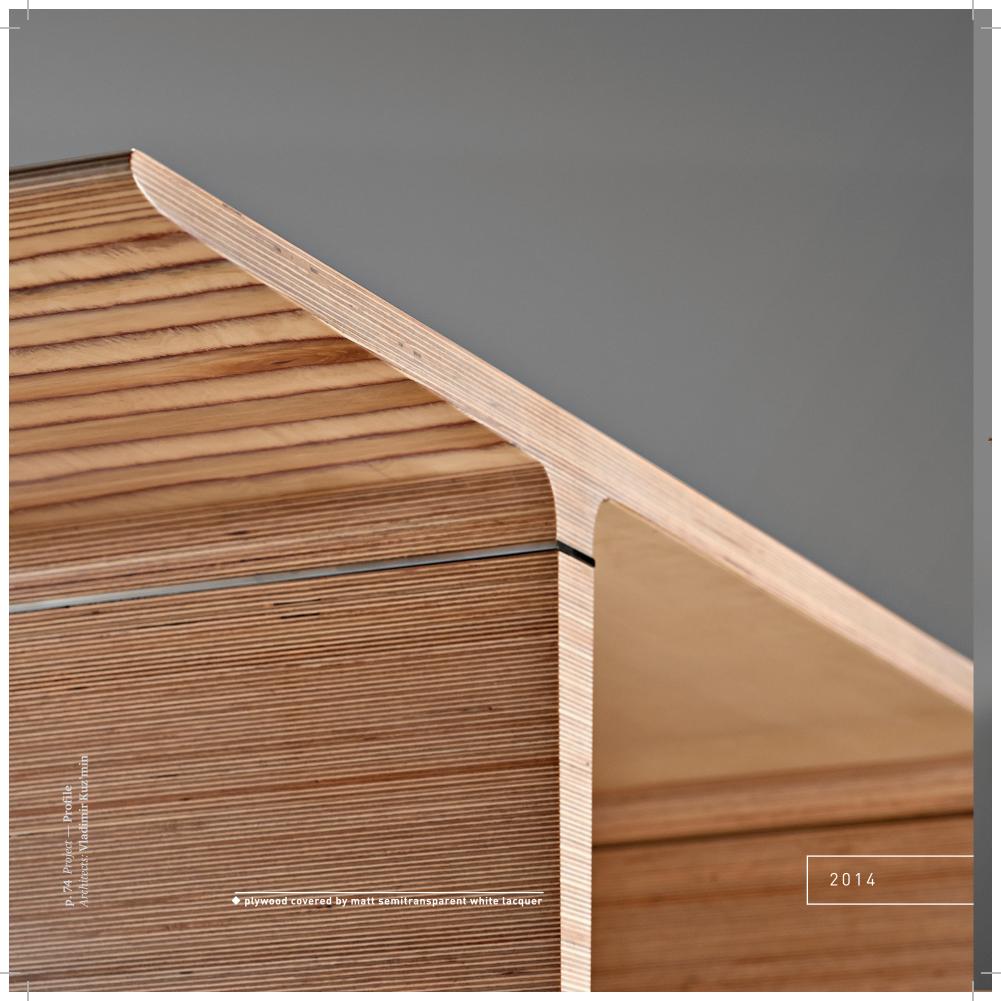

p. 72 Project — Profile Architects: Vladimir Kuz'min

plywood covered by matt semitransparent
white lacquer

The Profile collection is an attempt to create simple items of obvious and architectural form, without any external domination by a designer and his «design». The quality and features of the material determine the facility's appearance, design, and aesthetic characteristics. This brings the solution to the conceptual purity of the module and transforms it into a product.

The essence of Profile is the side-view, the sections, the cut, a set of characteristics, the combination of horizons, and an outlined imagination. It offers custom selection of modular units for the workplace.