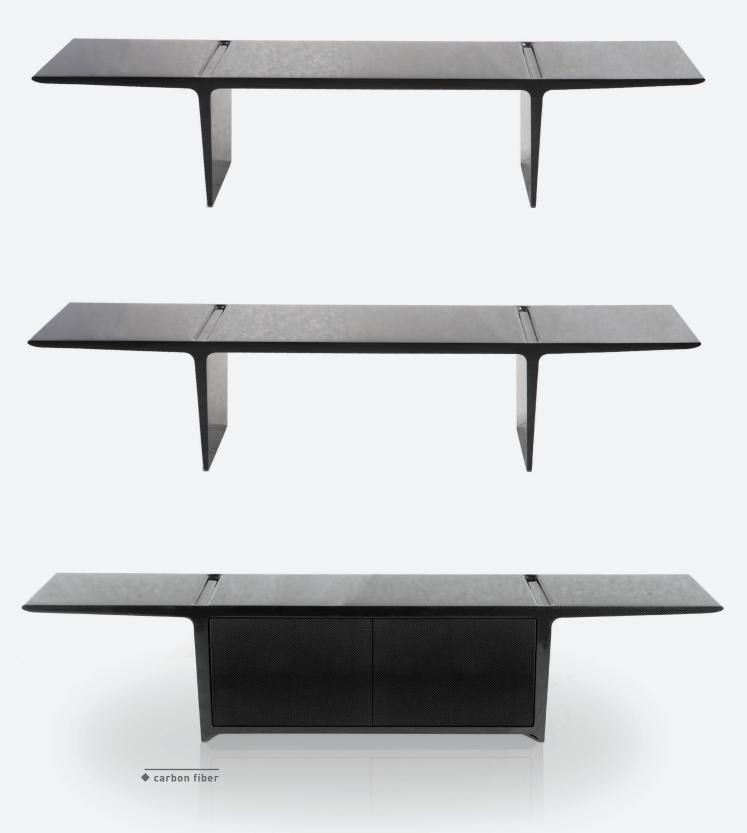

## Modular shelf

## Modular shelf

| APVK.20   | 2170x450x450              |
|-----------|---------------------------|
| finishing | Carbon / colored lacquer, |
|           | RAL scale                 |

| <u> </u>  | 2170x450x450              |
|-----------|---------------------------|
| APVK.40   |                           |
| finishing | Carbon / colored lacquer, |
|           | RAL scale                 |

APVK.30 2170x450x1764 finishing Carbon / colored lacquer, RAL scale

◆ Modular shelf with doors