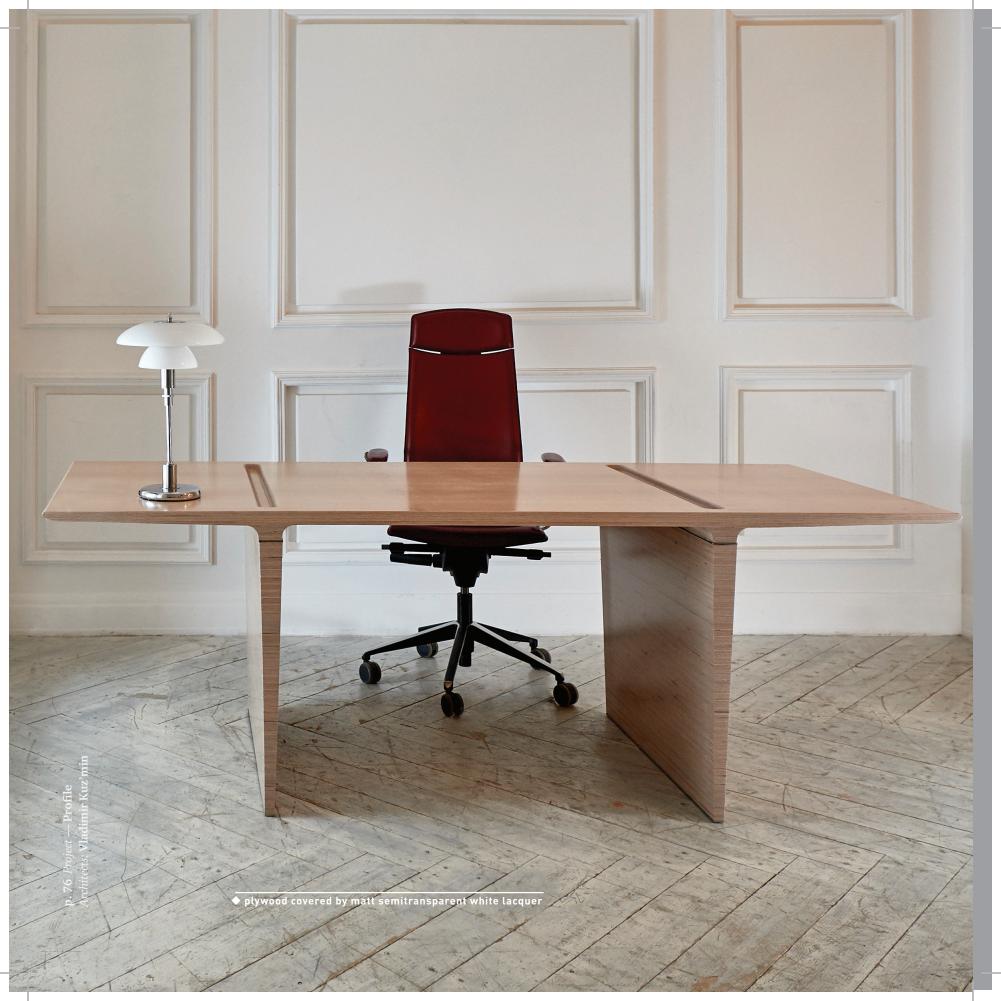

p. 72 Project — Profile Architects: Vladimir Kuz'min

plywood covered by matt semitransparent
white lacquer

## **Executive desk**

# **Executive desk**

APVK.10 2300x900x720 finishing Carbon / colored lacquer,

RAL scale

APVK.11 2300x900x720 finishing Plywood, matt semitransparent white lacquer

- ◆ Executive desk with a pullout drawer. Drawer is available only with carbon or colored lacquer finishing
- ◆ Executive desk without drawer