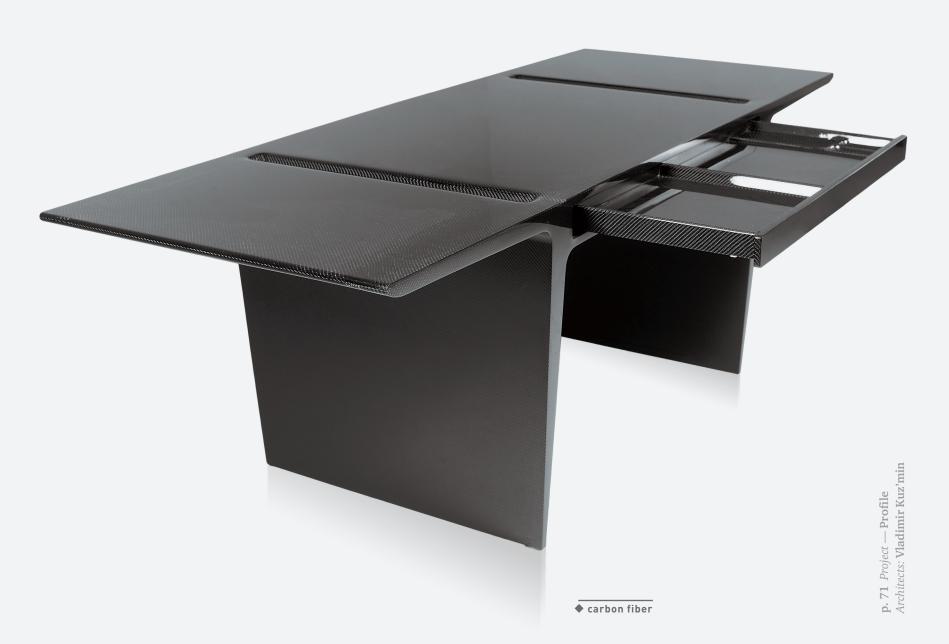

## **Executive desk**

# **Executive desk**

APVK.10 2300x900x720 finishing Carbon / colored lacquer,

RAL scale

APVK.11 2300x900x720 finishing Plywood, matt semitransparent white lacquer

- ◆ Executive desk with a pullout drawer. Drawer is available only with carbon or colored lacquer finishing
- ◆ Executive desk without drawer