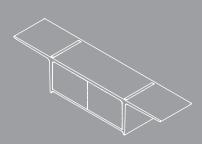

## **Executive desk**

# **Executive desk**

APVK.10 2300x900x720 finishing Carbon / colored lacquer,

RAL scale

APVK.11 2300x900x720 finishing Plywood, matt semitransparent white lacquer

- ◆ Executive desk with a pullout drawer. Drawer is available only with carbon or colored lacquer finishing
- ◆ Executive desk without drawer