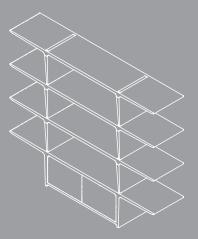

## Modular shelf

## Modular shelf

| APVK.20   | 2170x450x450              |
|-----------|---------------------------|
| finishing | Carbon / colored lacquer, |
|           | RAL scale                 |

| <u> </u>  | 2170x450x450              |
|-----------|---------------------------|
| APVK.40   |                           |
| finishing | Carbon / colored lacquer, |
|           | RAL scale                 |

APVK.30 2170x450x1764 finishing Carbon / colored lacquer, RAL scale

◆ Modular shelf with doors