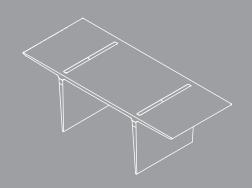

## **Executive desk**

# **Executive desk**

APVK.10 2300x900x720 finishing Carbon / colored lacquer,

RAL scale

APVK.11 2300x900x720 finishing Plywood, matt semitransparent white lacquer

- ◆ Executive desk with a pullout drawer. Drawer is available only with carbon or colored lacquer finishing
- ◆ Executive desk without drawer