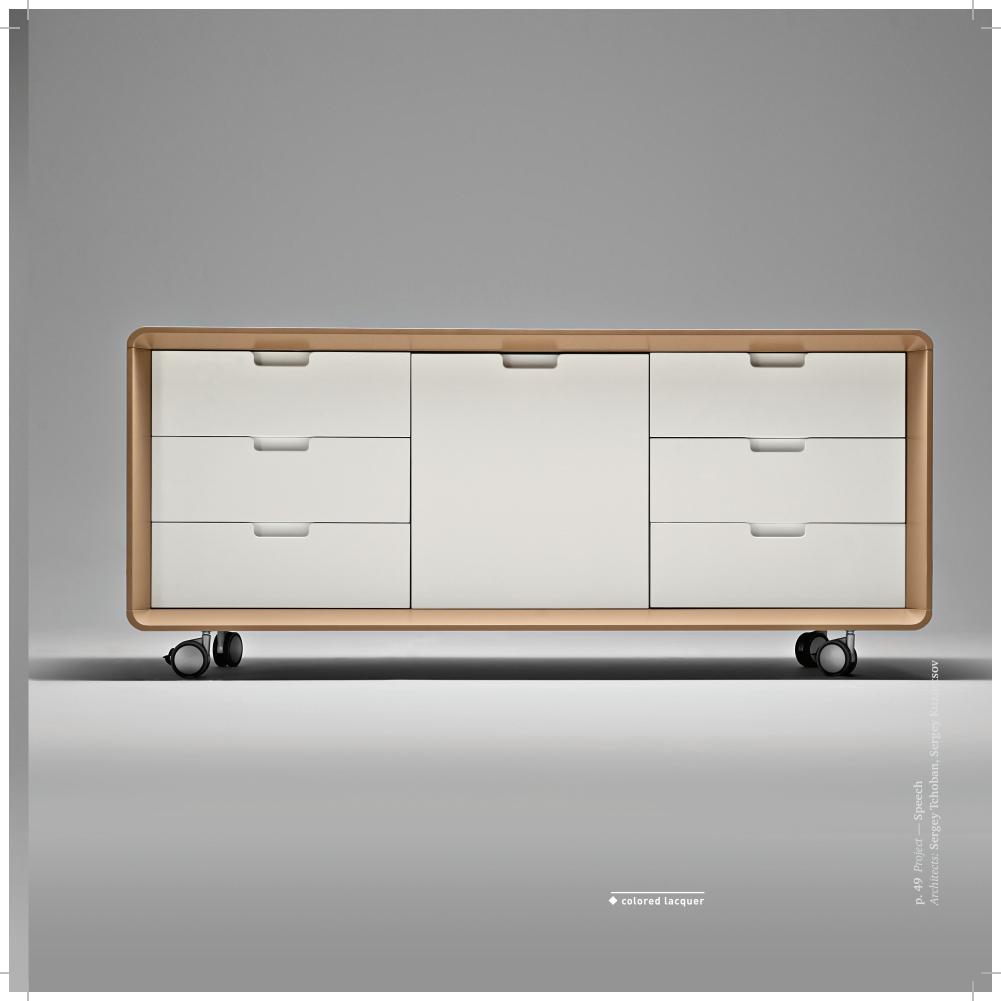

p. 48 Project — Speech Architects: Sergey Tchoban, Sergey Kuznetsov

♦ colored lacquer

| Executive desk new |                 | Negotiations table |               | Cabinet   |                          |
|--------------------|-----------------|--------------------|---------------|-----------|--------------------------|
|                    |                 |                    |               |           |                          |
| APSK.11.20         | 2000x1160x750   | APSK.12.20         | 2000x1200x750 | APSK.31   | 1780x350x2110            |
| APSK.11.22         | 2200x1160x750   | APSK.12.24         | 2400x1200x750 | finishing | Veneer, colored lacquer, |
| finishing          | Colored lacquer | APSK.12.28         | 2800x1200x750 |           | plexiglas                |

finishing

Veneer, colored lacquer

| Wall-mounted shelf                                        | Rolling file cabinet                                        | File cabinet |
|-----------------------------------------------------------|-------------------------------------------------------------|--------------|
|                                                           |                                                             |              |
| APSK.40 1600x400x330<br>finishing Veneer, colored lacquer | APSK.20.2 1600x570x697<br>finishing Veneer, colored lacquer |              |