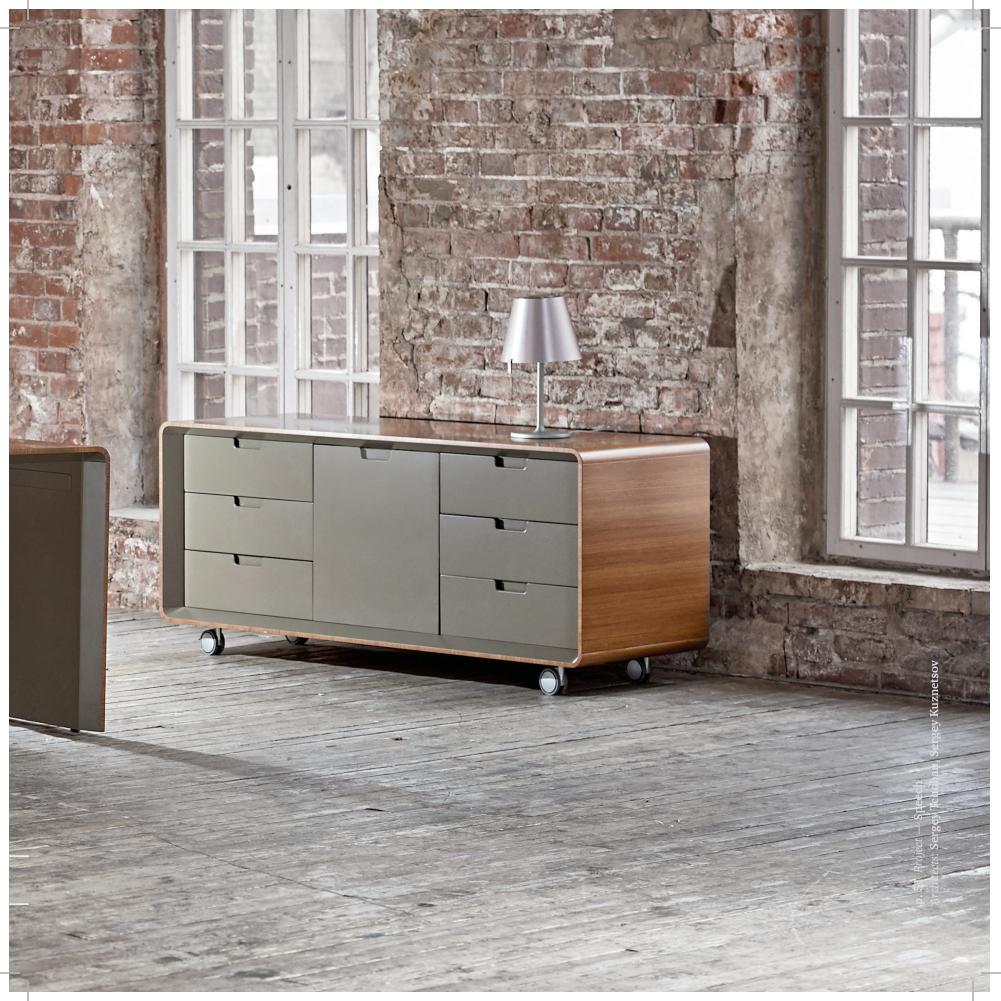

finishing

Veneer, colored lacquer

| Wall-mounted shelf                                        | Rolling file cabinet                                        | File cabinet |
|-----------------------------------------------------------|-------------------------------------------------------------|--------------|
|                                                           |                                                             |              |
| APSK.40 1600x400x330<br>finishing Veneer, colored lacquer | APSK.20.2 1600x570x697<br>finishing Veneer, colored lacquer |              |

Small rolling file cabinet

| APSK.10   | 800x570x697             |
|-----------|-------------------------|
| finishing | Veneer, colored lacquer |