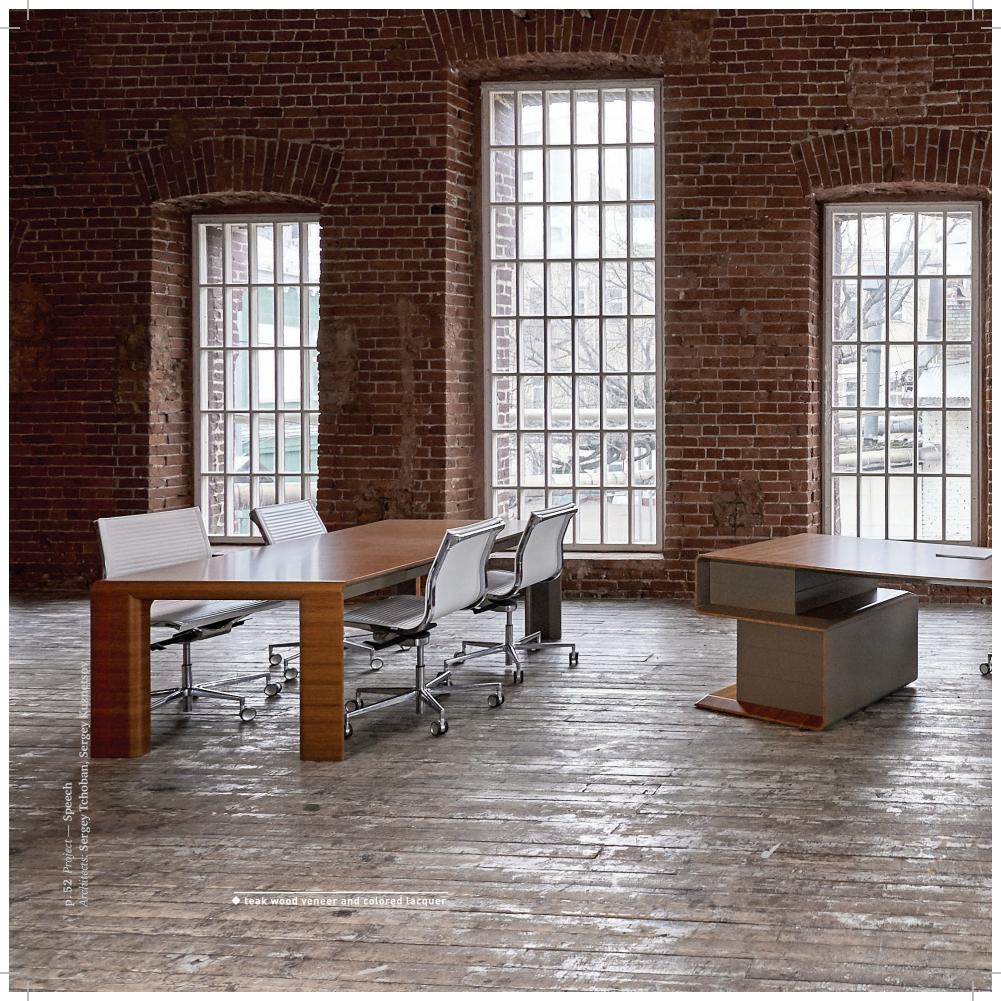

p. 48 Project — Speech Architects: Sergey Tchoban, Sergey Kuznetsov

♦ colored lacquer

| Executive desk new |                 | Negotiations table |               | Cabinet   |                          |
|--------------------|-----------------|--------------------|---------------|-----------|--------------------------|
|                    |                 |                    |               |           |                          |
| APSK.11.20         | 2000x1160x750   | APSK.12.20         | 2000x1200x750 | APSK.31   | 1780x350x2110            |
| APSK.11.22         | 2200x1160x750   | APSK.12.24         | 2400x1200x750 | finishing | Veneer, colored lacquer, |
| finishing          | Colored lacquer | APSK.12.28         | 2800x1200x750 |           | plexiglas                |