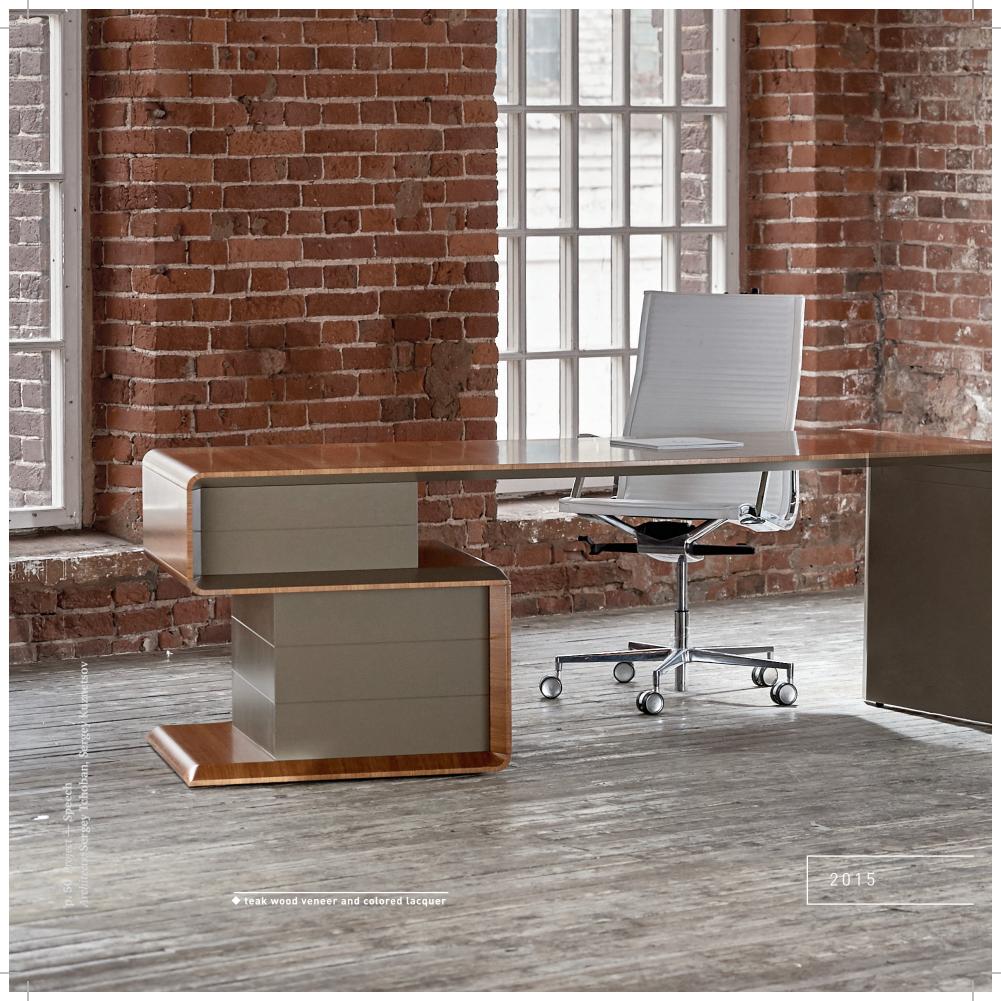

p. 48 Project — Speech Architects: Sergey Tchoban, Sergey Kuznetsov

♦ colored lacquer

| Executive desk new |                 | Negotiations table |               | Cabinet   |                          |
|--------------------|-----------------|--------------------|---------------|-----------|--------------------------|
|                    |                 |                    |               |           |                          |
| APSK.11.20         | 2000x1160x750   | APSK.12.20         | 2000x1200x750 | APSK.31   | 1780x350x2110            |
| APSK.11.22         | 2200x1160x750   | APSK.12.24         | 2400x1200x750 | finishing | Veneer, colored lacquer, |
| finishing          | Colored lacquer | APSK.12.28         | 2800x1200x750 |           | plexiglas                |