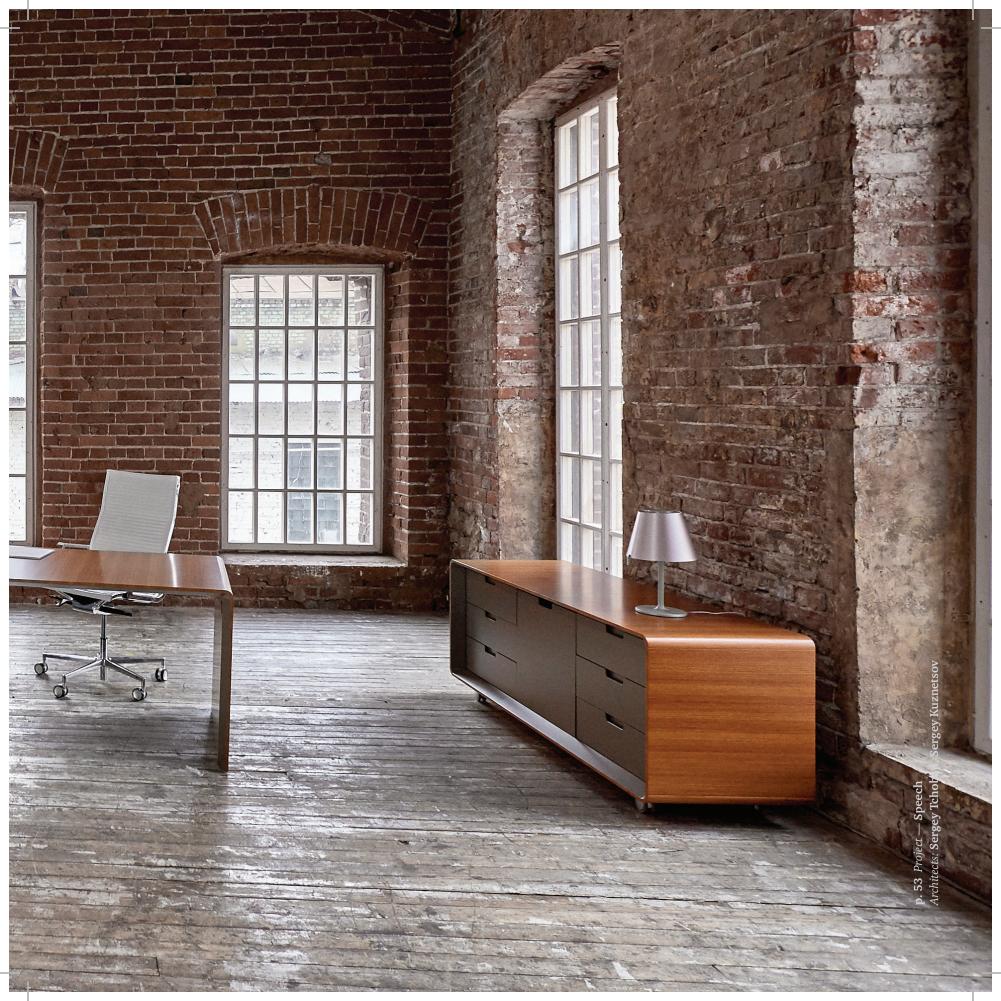

This collection includes the characteristic traits of purism and free style shape design. The orthogonal configuration and curvilinear details harmoniously complement each other. This collection is characterized by the continuity of its plain wooden surface, forming a basic frame in contrast with the varnished functional elements.

This collection will complement any interior design due to its versatile nature, whereas the quality of materials and surface treatments will satisfy the most demanding tastes.

p. 45 *Project* — Speech *Architects*: Sergey Tchoban, Sergey Kuznetsov

## Sergey Tchoban

«When new architecture is created, the discovery of a new shape is my top priority. However, this shape must not clash, but rather fit harmoniously into the proposed environment. It must endure not only with respect to the materials, but also with respect to the discovered image. This was a guiding work principle during Project Speech for which we found a soft, smooth and, subsequently, a decisive shape».