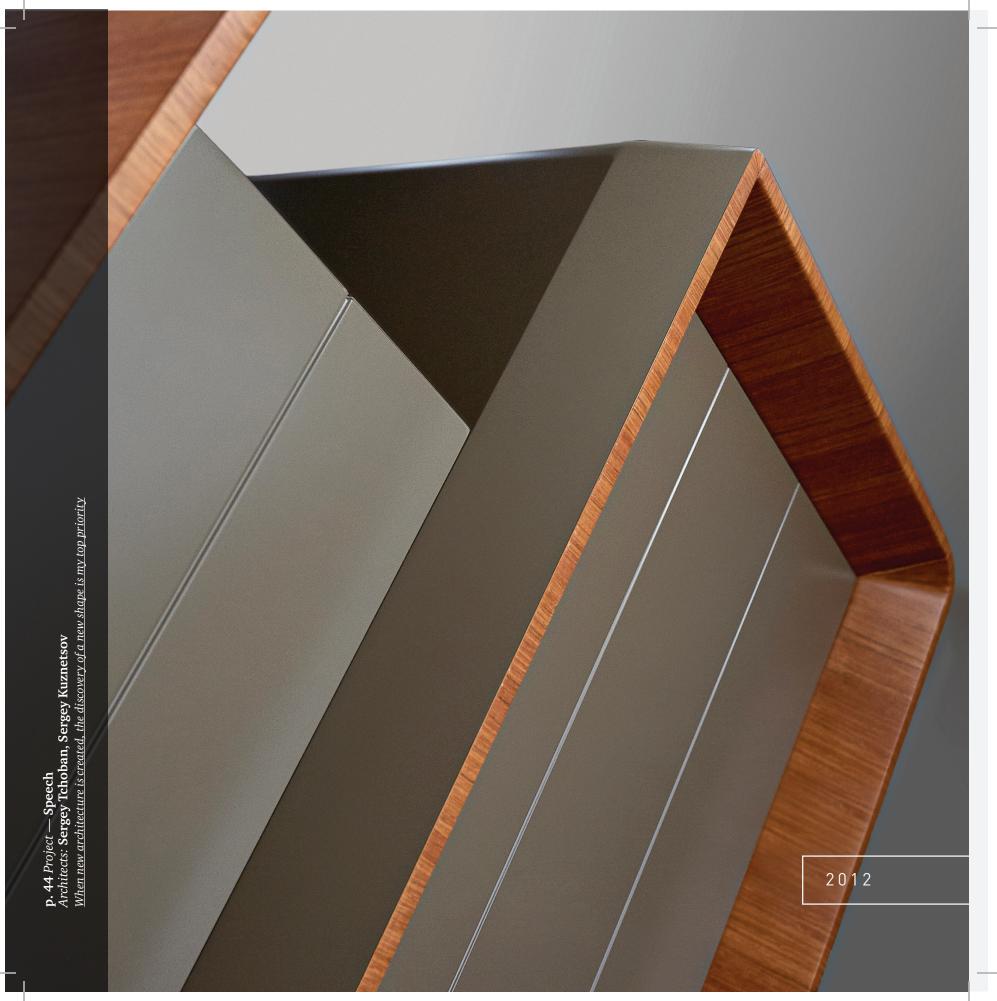

This collection includes the characteristic traits of purism and free style shape design. The orthogonal configuration and curvilinear details harmoniously complement each other. This collection is characterized by the continuity of its plain wooden surface, forming a basic frame in contrast with the varnished functional elements.

## Sergey Tchoban

«When new architecture is created, the discovery of a new shape is my top priority. However, this shape must not clash, but rather fit harmoniously into the proposed environment. It must endure not only with respect to the materials, but also with respect to the discovered image. This was a guiding work principle during Project Speech for which we found a soft, smooth and, subsequently, a decisive shape».