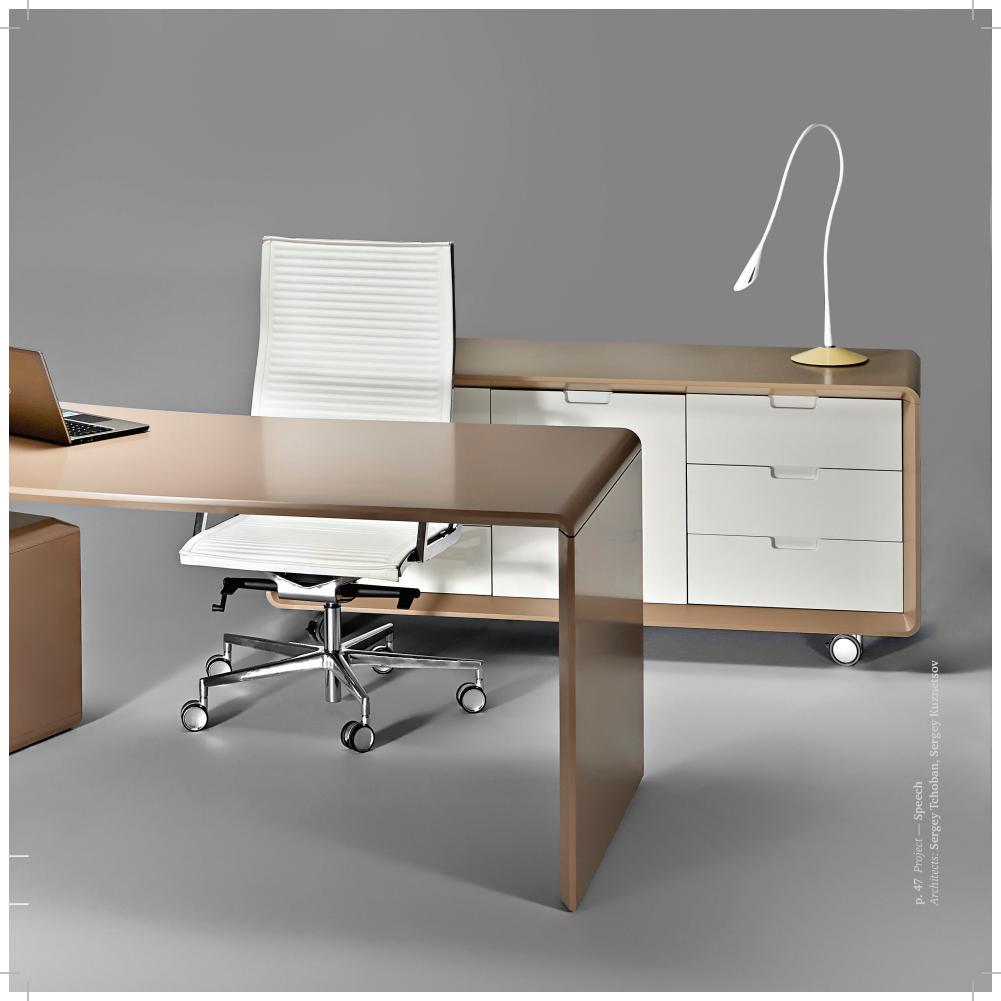

p. 48 Project — Speech Architects: Sergey Tchoban, Sergey Kuznetsov

♦ colored lacquer

| Executive desk new |                 | Negotiations table |               | Cabinet   |                          |
|--------------------|-----------------|--------------------|---------------|-----------|--------------------------|
|                    |                 |                    |               |           |                          |
| APSK.11.20         | 2000x1160x750   | APSK.12.20         | 2000x1200x750 | APSK.31   | 1780x350x2110            |
| APSK.11.22         | 2200x1160x750   | APSK.12.24         | 2400x1200x750 | finishing | Veneer, colored lacquer, |
| finishing          | Colored lacquer | APSK.12.28         | 2800x1200x750 |           | plexiglas                |